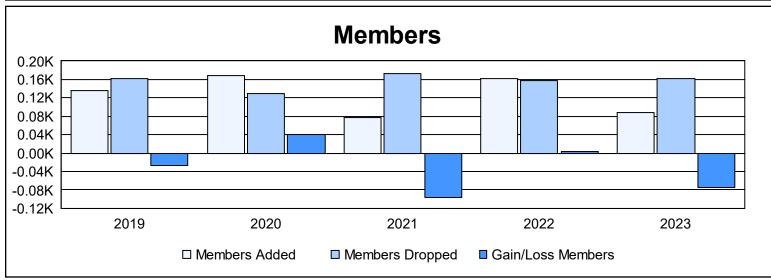

District 11 B1 As of June 2023 Cumulative

| Year      | New<br>Clubs | Dropped<br>Clubs | Gain/<br>Loss<br>Clubs | New<br>Members | Charter<br>Members | Reinstate<br>Members | Transfer<br>Members | Total<br>Member<br>Added | Total<br>Members<br>Dropped | Gain/<br>Loss<br>Members |
|-----------|--------------|------------------|------------------------|----------------|--------------------|----------------------|---------------------|--------------------------|-----------------------------|--------------------------|
| 2018-2019 | 1            | 0                | 1                      | 103            | 24                 | 3                    | 6                   | 136                      | 162                         | -26                      |
| 2019-2020 | 3            | 0                | 3                      | 54             | 101                | 7                    | 7                   | 169                      | 129                         | 40                       |
| 2020-2021 | 0            | 0                | 0                      | 67             | 2                  | 7                    | 1                   | 77                       | 173                         | -96                      |
| 2021-2022 | 1            | 2                | -1                     | 115            | 36                 | 2                    | 9                   | 162                      | 158                         | 4                        |
| 2022-2023 | 0            | 2                | -2                     | 63             | 7                  | 14                   | 3                   | 87                       | 162                         | -75                      |
| Average   | 1            | 1                | 0                      | 80             | 34                 | 7                    | 5                   | 126                      | 157                         | -31                      |