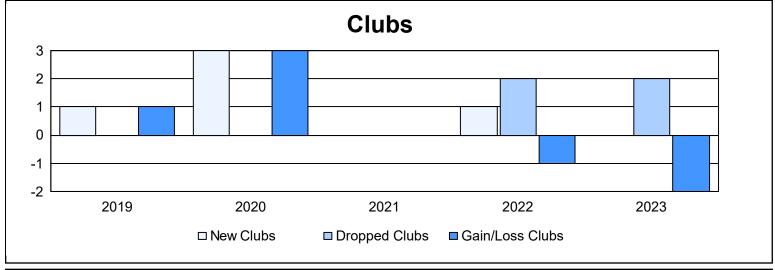

District 11 B1 As of June 2023 Cumulative

| Year      | New<br>Clubs | Dropped<br>Clubs | Gain/<br>Loss<br>Clubs | New<br>Members | Charter<br>Members | Reinstate<br>Members | Transfer<br>Members | Total<br>Member<br>Added | Total<br>Members<br>Dropped | Gain/<br>Loss<br>Members |
|-----------|--------------|------------------|------------------------|----------------|--------------------|----------------------|---------------------|--------------------------|-----------------------------|--------------------------|
| 2018-2019 | 1            | 0                | 1                      | 103            | 24                 | 3                    | 6                   | 136                      | 162                         | -26                      |
| 2019-2020 | 3            | 0                | 3                      | 54             | 101                | 7                    | 7                   | 169                      | 129                         | 40                       |
| 2020-2021 | 0            | 0                | 0                      | 67             | 2                  | 7                    | 1                   | 77                       | 173                         | -96                      |
| 2021-2022 | 1            | 2                | -1                     | 115            | 36                 | 2                    | 9                   | 162                      | 158                         | 4                        |
| 2022-2023 | 0            | 2                | -2                     | 63             | 7                  | 14                   | 3                   | 87                       | 162                         | -75                      |
| Average   | 1            | 1                | 0                      | 80             | 34                 | 7                    | 5                   | 126                      | 157                         | -31                      |